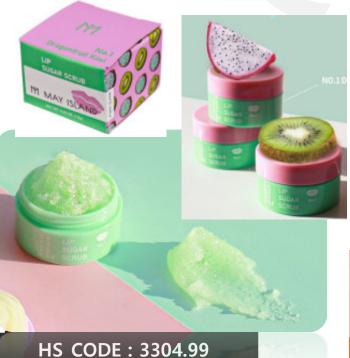

# MAYISLAND Lip Sugar Scrub NO.1 Dragon fruit Kiwi (Barcode: 8809515402130 / Out Box Q'ty: 405ea / Gross Weight: 14.2kg / CBM: 0.034m3)

12g

### 1. Special lip care for weak lips

For weak lips, natural ingredients such as real sugar grains and walnut shell powder mildly remove dead skin cells to gently care for the lips.

## 2. Plant-derived ingredients to moisturize lips

It contains castor seed oil, jojoba seed oil, and shea butter, so it moisturizes dry lips. It protects the lips by moisturizing the lips and blocking moisture evaporation.

### Moisturized lips even after scrubbing

Vitamin-rich dragon fruit and kiwi make your lips moist and lively, and propolis and honey form a moisture coating film to protect your lips.

### 4. Real sugar and fresh kiwi scent

Sweet dragon fruit and kiwi sugar melt gently, and fresh lip care with real kiwi scent.

### Plus tip

After using the lip sugar scrub, use a lip sleep mask to keep your lips more moist and smooth.