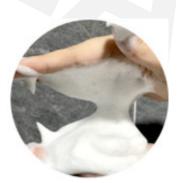

#### MAYISLAND G.G.G Pearl Beauty Bar

::y: 120ea/Gross Weight: 13.7kg/CBM: 42\*35\*25)

100g

#### 2. Micro Pearl Foam

Micro pearl foam with its powerful adsorption, removes wastes and dusts which are the causes of dull skin.