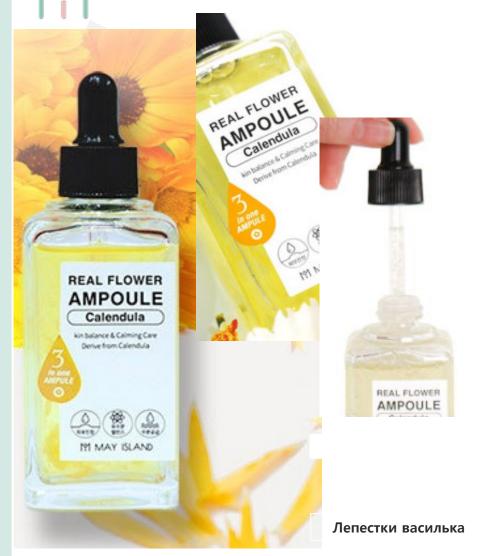

#### MAYISLAND Real Flower Ampoule \_Calendula

(Barcode: 8809515400495 / Out Box Q'ty: 40ea / Gross Weight: 11.5kg / CBM: 0.023)

100ml

HS\_CODE: 3304.99-1000

#### 1. Real Calendula Petals

Calendula petals, which are excellent for skin soothing care, balance sensitive skin and help maintain moist and healthy skin.

#### 2. CPR Complex 4

Dendropanax Morbiferus Extract, Chaenomeles Sinensis Fruit Extract, Juniperus Virginiana Wood Extract and Citrus Junos Fruit Extract are contained to revitalize the skin and make the skin texture soft and elastic.

#### 3. 5 plant-derived ingredients

Contains Coptis Japonica Extract, Allantoin, Madecassoside, Betaine, and Dipotassium Glycyrrhizate to soothe sensitive skin.

# 4. Containing Dual functional materials

It is a functional ampoule that helps skin whitening and wrinkle improvement by containing 'Niacinamide' and 'Adenosine'.

#### 5. Yellow color from calendula flowers

Real Flower Ampoule Calendula's yellow color comes from calendula flowers and can be used with confidence.