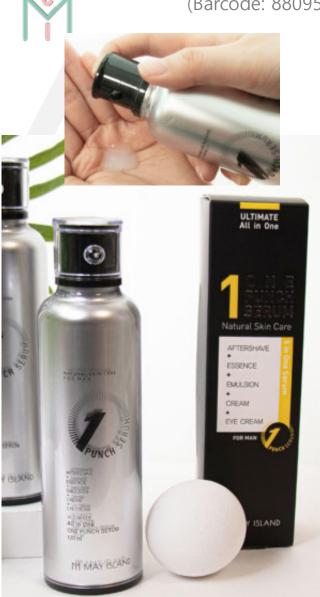

#### MAYISLAND All in One One Punch Serum

(Barcode: 8809515400846 / Out Box Q'ty: 40ea / Gross Weight: 4.8kg / CBM: 0.027)

#### 1. All-in-one serum for men

Aftershave + Essence + Emulsion + Cream + Eye Cream Efficacy and soothing + moisturizing + whitening + wrinkle improvement + dead skin removal all-in-one care

#### Airless type with shut-off method

The patented shut-off method blocks air and foreign substances, prevents contamination of contents and prevents contents from hardening, and is an airless type that can be carried easily and safely.