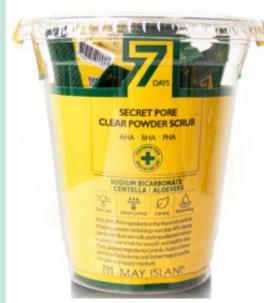

## **MAYISLAND 7 Days Secret Pore Clear Powder Scrub**

(Barcode: 8809515400785 / Out Box Q'ty: 50ea / Gross Weight: 5.1kg / CBM: 0.042)

5g x 12ea

#### 1. 40% or more Baking Powder

Containing more than 40% of micro-baking powder particles, it cleanly cares not only the surface of the skin, but also the excess sebum, wastes and old dead skin cells that are deeply embedded in the pores.

#### 2. AHA, BHA, PHA

Contains AHA, BHA, PHA ingredients for the optimal results for a clean face. Alpha Hydroxy Acid (AHA) removes dead skin cells and wastes on the skin surface. Beta Hydroxy Acid (BHA) prevents moisture loss and dissolve dead skin cells. Poly Hydroxy Acid (PHA) removes wastes and sebum inside skin pores.

#### Centella Asiatica

Contains 200,000ppm of Centella Asiatica extract to greatly reduce irritation, skin recovery, skin calming, acne care and prevent scars.

#### 4. Aloe Vera Leaf Extract

Contains Aloe Vera extract which helps to creates a moisture skin to present bright and moist skin. Also, it relaxes for the sensitive skin.