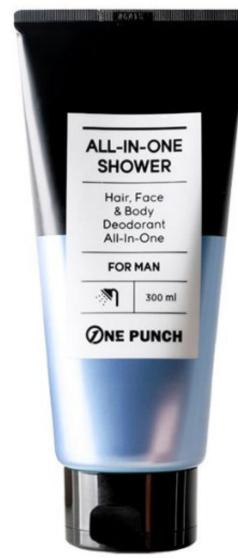

#### MAYISLAND One Punch All in One Shower

(Barcode: 8809515401263 / Out Box Q'ty: 40ea / Gross Weight: 14.2kg / CBM: 0.045)

#### 1 From head to toe in ONF PUNCH.

For you who are busy living for success, hair shampoo + face wash + body shower + deodorant effect at once.

#### Non-Slippery and refreshing

It cleanly removes sebum and oil in the pores and provides a moist and refreshing feeling without feeling slippery even after washing.

#### 3. Men need moisture too

Contains Sapindus Mukorossi Fruit Extract, Olive Leaf Extract, Grapefruit Fruit Extract, Chaenomeles Sinensis Fruit Extract, and Camellia Sinensis Leaf Extract to provide a moist finish without tight skin even after washing.

#### Soothing care for troubled skin

It contains Houttuynia Cordata Extract, Aloe Barbadensis Leaf Extract, Chamaecyparis Obtusa Water, Epilobium Angustifolium Flower/Leaf/Stem Extract, Eggplant Fruit Extract, and Matricaria) Flower Extract to help soothe sensitive and irritated skin.

#### Deodorant

The refreshing aquamarine scent cleanly cares for even the body odor that was a concern.

HS CODE: 3401.30-0000

300ml BIC SIZE

HAIR SHAMPOO

FACE CLEANSER

BODY WASHER

DEODORANT