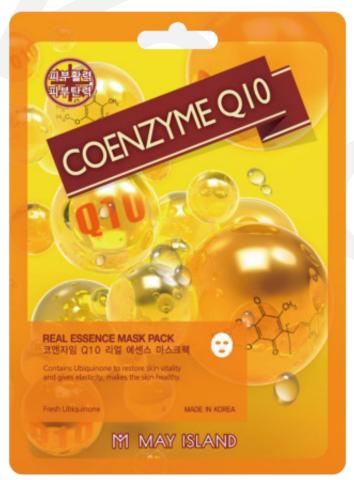

## MAYISLAND Coenzyme Q10 Real Essence Mask Pack

(Barcode: 8809515401980 / Out Box Q'ty: 600ea / Gross Weight: 20kg / CBM: 0.055)

25<sub>m</sub>l

# Mask pack for vital and firm skin

# Contains Ubiquinone Ubiquinone, which has a structure similar to that of vitamins, revitalizes the skin and gives it elasticity, making it healthy.

2. Soft cotton sheet that wraps tightly
The soft sheet with a pure cotton feel comfortably wraps
around your face and adheres to your face.

### 3. 25ml Essence Mask Pack

This mask pack contains 25ml of coenzyme Q10 essence, and it does not miss moisture & soothing care ingredients such as sodium hyaluronate, betaine, and matricaria leaf extract.