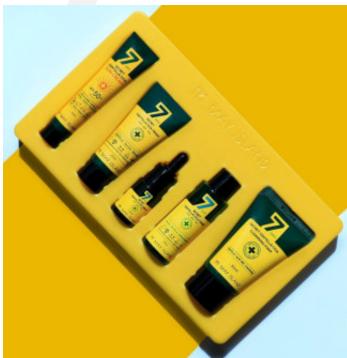

**MAYISLAND** 7 Days Secret Centella Cica Mini Kit Set

## MAYISLAND 7 Days Secret Centella Cica Mini Kit Set

(Barcode: 8809515401836 / Out Box Q'ty: 52ea / Gross Weight: 11.85kg / CBM: 0.082)

**HS CODE: 3304.99** 

#### 1. Mini capacity version of existing product Sun Cream 15ml / Cream 20ml / Serum 10ml / Toner 30ml / Cleansing foam 30ml

## 2. Effective effects for each product

- a) Toner> 1 Day 1 Cleansing Toner! It soothes sensitive skin and helps exfoliate.
- b) Serum> Containing Centella Asiatica extract 200,000 PPM, and it solves skin troubles with a comfortable calming effect on angry skin.
- c) Cream>Maintains moisturizing and soft skin without irritation.
- d) Sun Cream> UV protection, soothing skin, and moisturizing! It protects your skin from the outside environment.
- e) Cleansing Foam> It helps with hypoallergenic deep cleansing on sensitive skin, so it's moisturizing without pulling.

## 3. Containing Centella Asiatica extract

It is an ingredient with excellent skin soothing effect and helps to improve troubles and makes healthy and beautiful skin.