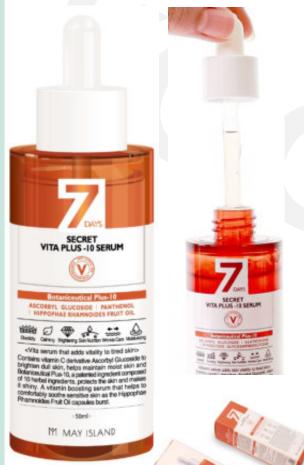

## MAYISLAND 7 Days Secret Vita Plus-10 Serum

(Barcode: 8809515400822 / Out Box Q'ty: 100ea / Gross Weight: 12.8kg / CBM: 0.028)

#### 1. Contain Vitamin Tree Fruit extract

It contains Hippophae Rhamnoides Fruit Extract with antioxidant power more than 98 times that of oranges, providing moisture and nourishment to tired, lifeless skin, as well as preventing aging of the skin to make the skin stronger and more shiny.

### 2. Contains vitamin C, Ascorbyl Glucoside

As a vitamin C derivative, it suppresses the formation of melanin and reduces the already formed melanin, which not only has a whitening effect, but also provides nutrition to tired skin, helping to make clean and shiny skin.

3. Contains patent ingredient, Botaniceutical Plus-10
Patented ingredients composed of 10 herbal ingredients protect and hydrate the skin to make it healthy.

#### 4. Glutathione

Eliminating melanin pigments helps to keep your skin bright and transparent by keeping down blemishes and preventing skin aging, and having stronger antioxidants than vitamins.

### 5. Contains Vita Capsules

Hippophae Rhamnoides Fruit Oil capsule pops to keep bright and moist skin and helps to comfortably soothe sensitive skin.

HS CODE: 3304.99-1000

50<sub>m</sub>l