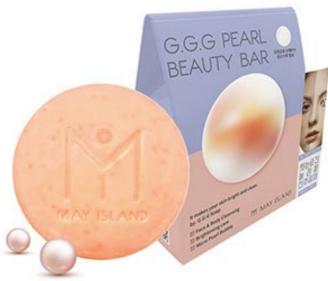

#### MAYISLAND G.G.G Pearl Beauty Bar

::y: 120ea/Gross Weight: 13.7kg/CBM: 42\*35\*25)

100g

#### 1. Brightening

Contains Pearl powder, Arbutin, Niacinamide which improves skin tone, freckles, spots and present bright skin.

#### 2. Micro Pearl Foam

Micro pearl foam with its powerful adsorption, removes wastes and dusts which are the causes of dull skin.

## 3. Natural Ingredients Traditional Soap

Handmade soap with nature oriented ingredients by traditional processing.

HS\_CODE: 3401.19-1090