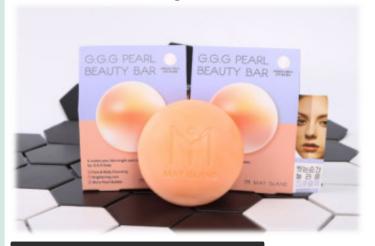

#### MAYISLAND G.G.G Pearl Beauty Bar

::y: 120ea/Gross Weight: 13.7kg/CBM: 42\*35\*25)

100g

#### 1. Brightening

Contains Pearl powder, Arbutin, Niacinamide which improves skin tone, freckles, spots and present bright skin.

#### 2. Micro Pearl Foam

Micro pearl foam with its powerful adsorption, removes wastes and dusts which are the causes of dull skin.

## 3. Natural Ingredients Traditional Soap

Handmade soap with nature oriented ingredients by traditional processing.

HS\_CODE: 3401.19-1090