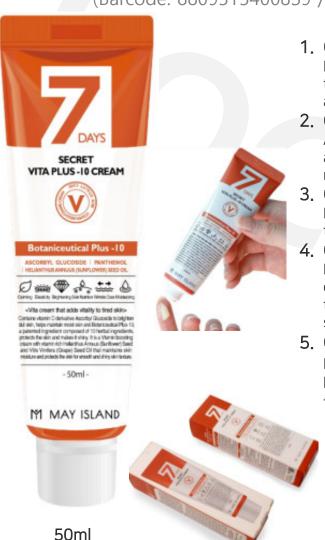

## MAYISLAND 7 Days Secret Vita Plus-10 Cream

(Barcode: 8809515400839 / Out Box Q'ty: 100ea / Gross Weight: 10.8kg / CBM: 0.04)

#### 1. Contain Vitamin Tree Fruit extract

It contains Hippophae Rhamnoides Fruit Extract with antioxidant power more than 98 times that of oranges, providing moisture and nourishment to tired, lifeless skin, as well as preventing aging of the skin to make the skin stronger and more shiny.

### 2. Contains vitamin C. Ascorbyl Glucoside

As a vitamin C derivative, it suppresses the formation of melanin and reduces the already formed melanin, which not only has a whitening effect, but also provides nutrition to tired skin, helping to make clean and shiny skin.

### 3. Contains patent ingredient, Botaniceutical Plus-10

Patented ingredients composed of 10 herbal ingredients protect and hydrate the skin to make it healthy.

#### 4. Contain Sunflower Oil

It contains a lot of sunflower seed oil that includes a variety of vitamins, so it is excellent not only for moisturizing and hydration, but also for maintaining skin health through moisturization. It also contains lecithin which is a cell component, to help strengthen the skin barrier and to help clean up skin texture.

### 5. Glutathione

Eliminating melanin pigments helps to keep your skin bright and transparent by keeping down blemishes and preventing skin aging, and having stronger antioxidants than witamins.