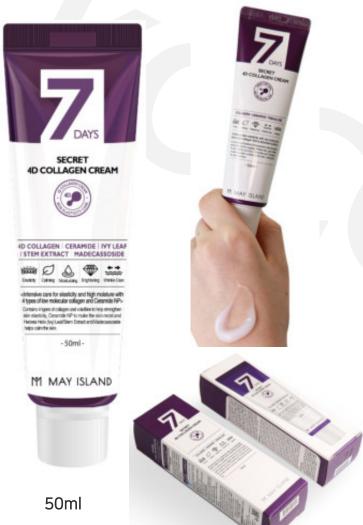

## MAYISLAND 7 Days Secret 4D Collagen Cream

(Barcode: 8809515401300 / Out Box Q'ty: 100ea / Gross Weight: 10.8kg / CBM: 0.04)

1. Contains Quadruple collagen

Contains quadruple collagen with a low molecular weight, that quickly penetrates the skin and helps restore your skin's elasticity. (Collagen extract, Collagen, Hydrolyzed collagen, Acacia Senegal Flower/Stem Extract)

Contains genuine France Sederma raw material, Volufiline

Volufiline is an ingredient developed by French cosmetic company Sederma, that is an ingredient extracted from the root of the plant, "Anemarrhena asphodeloides Bunge', which is native to Asia region.

3 Contains Ceramide NP

As a component of the skin barrier that protects the skin from external stimuli, ceramide membrane suppresses evaporation of moisture from inside the skin and smooth skin activity, enhances the barrier function.

Contains Sodium hyaluronate

High molecular hyaluronic acid with a water content of 6,000 times is a natural moisturizing factor that has a strong affinity with moisture, that draws up to the moisture of air species. Helps to keep skin hydrated, soften and firm the skin barrier.