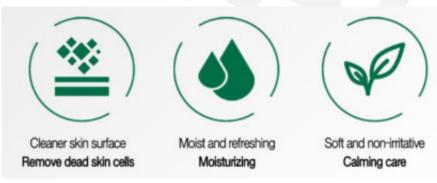

#### 1. 40% or more Baking Powder

Containing more than 40% of micro-baking powder particles, it cleanly cares not only the surface of the skin, but also the excess sebum, wastes and old dead skin cells that are deeply embedded in the pores.

#### 2. AHA, BHA, PHA

Contains AHA, BHA, PHA ingredients for the optimal results for a clean face. Alpha Hydroxy Acid (AHA) removes dead skin cells and wastes on the skin surface. Beta Hydroxy Acid (BHA) prevents moisture loss and dissolve dead skin cells. Poly Hydroxy Acid (PHA) removes wastes and sebum inside skin pores.

#### Centella Asiatica

Contains 200,000ppm of Centella Asiatica extract to greatly reduce irritation, skin recovery, skin calming, acne care and prevent scars.

#### 4. Aloe Vera Leaf Extract

Contains Aloe Vera extract which helps to creates a moisture skin to present bright and moist skin. Also, it relaxes for the sensitive skin.