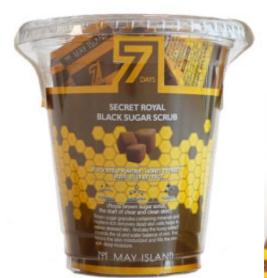

## MAYISLAND 7 Days Secret Royal Black Sugar Scrub

(Barcode: 8809515401249 / Out Box Q'ty: 50ea / Gross Weight: 5.1kg / CBM: 0.042)

5q x 12ea

5g x 5ea

#### 1. Contains Royal Black Sugar

Black sugar grains rich in minerals and vitamins deep scrub the wastes and dead skin cells in the pores to create smooth and shiny skin.

#### 2. Skin nutrition & hydration

Black sugar contains B1, B2, iron, and calcium, which are not found in white sugar, to help skin health, and contains minerals and moisture to replenish moisture that may be destroyed when exfoliating and prevent dryness.

#### 3. Contains Honey Extract

Honey extract keeps the skin moist by controlling the oil and moisture balance, and royal jelly extract calms irritated skin and improves immunity. It also contains flavonoids, which are antioxidants, to improve skin condition and make it healthy.

#### 4 Sunflower Seed Oil

Sunflower seed oil, a vegetable oil, is rich in vitamin E and has good moisturizing and skin affinity, so even people with sensitive skin can use it without any trouble.