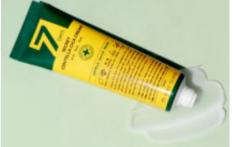

## MAYISLAND 7 Days Secret Centella Cica Cleansing Bar

(Barcode: 8809515400655 / Out Box Q'ty: 156ea / Gross Weight: 14.8kg / CBM: 0.038)

#### 1. AHA, BHA, PHA

Contains AHA, BHA, PHA ingredients for the optimal results for a clean face. Alpha Hydroxy Acid (AHA) removes dead skin cells and wastes on the skin surface. Beta Hydroxy Acid (BHA) prevents moisture loss and dissolve dead skin cells. Poly Hydroxy Acid (PHA) removes wastes and sebum inside skin pores.

#### Centella asiatica

Contains Centella asiatica extract to greatly reduce irritation, skin recovery, skin calming, acne care and prevent scars.

#### 3. 25 Nature Oriented Ingredients

Instantly provides nutrition, moisture and controls the skin balance to present moist and refreshing skin after wash. Contains Tea tree extract, Houttuynia Cordata extract to effectively care for sensitive skin.

#### 4. Face and Body

Can be used on the face and the body. Effectively cares for acnes on sensitive skin such as the face but also the back and chest.

#### Dual Function

Trouble care + Cleansing 2 in 1 bar. Elastic and rich Centella cica bubbles can be used as a calming pack on the face for just leaving it on and massaging the face for 30 seconds.

HS\_CODE: 3401.19-1090