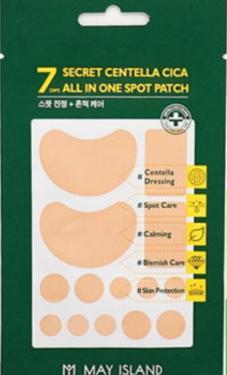

## MAYISLAND 7 Days Secret Centella Cica All In One Spot Patch

(Barcode: 8809515402093 / Out Box Q'ty: 1,000ea / Gross Weight: 6.98kg / CBM: 0.023)

### Cica & Tea Tree dressing

A patch dressed in hydrocolloid fabric with Centella asiatica and tea tree helps to soothe spots.

### Various shapes and sizes

It consists of 4 types: a curved type that can care for curved areas such as cheeks and chin, a round type (12mm & 9mm) that can care for local areas, and a square type that can care for a wide area.

### Contains brightening ingredient

It contains 'Niacinamide', which is excellent for brightening effect, after soothing acne, cleanly cares for the last scar.

### Spot soothing synergy ingredients

In addition to Centella asiatica and tea tree ingredients, it contains Calendula Officinalis Flower Oil and Madecassoside to provide a synergistic effect in soothing spots.