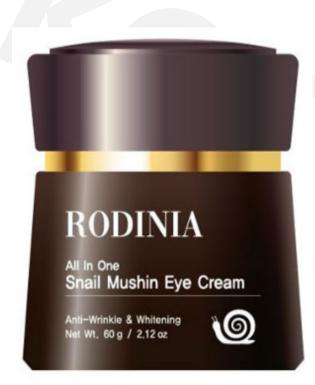

#### AGELAB Snail Mushin All In One Brightening Cream

(Barcode: 8809515400778 / Out Box Q'ty: 100ea / Gross Weight: kg / CBM: )

60g

#### 1. Snail Secretion Filtrate

Mushin, the main ingredients of snails, turns your wrinkled and sagging face into elasticity and smoother. Also it helps to maintain moisturizing.

# 2. Contains Patent Ingredients: Multi Ex BSASM Plus Made of seven natural extracts: Centella Asiatica, Polygonum

Cuspidatum Root, Scutellaria Baicalensis Root, Camellia Sinensis Leaf, Glycyrrhiza Glabra(Licorice) Root, Matricaria Flower, and Rosemary leaf. It protects the skin barrier and helps to soothe your skin. In addition, it helps to keep your face ALIVE AND BRIGHT.

#### 3. Brightening & Wrinkle Care (Dual Functions)

Contains Niacinamide and adenoic acid, which are certified by the Food a nd Drug Administration, makes smooth face rim-STABLE to heat and light and LASTING without any restriction of night time.

#### 4. Moisturizing Cream

Hyaruronic acid, which holds skin ingredients such as collagen and elastin has enough moisture to contain 1,000 times more water than his weight so it is able to keep smooth and elastic face rim.

#### 5. Shea Butter

With its excellent effect on moisturizing and protection skin, Shea Butter is able to moisturizes the dry and rough skin.