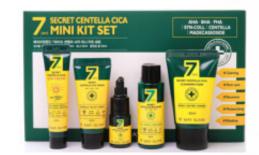

**MAYISLAND** 7 Days Secret Centella Cica Mini Kit Set

## MAYISLAND 7 Days Secret Centella Cica Mini Kit Set

(Barcode: 8809515401836 / Out Box Q'ty: 52ea / Gross Weight: 11.85kg / CBM: 0.082)

**HS CODE: 3304.99** 

#### 1. Mini capacity version of existing product Sun Cream 15ml / Cream 20ml / Serum 10ml / Toner 30ml / Cleansing foam 30ml

## 2. Effective effects for each product

- a) Toner> 1 Day 1 Cleansing Toner! It soothes sensitive skin and helps exfoliate.
- b) Serum> Containing Centella Asiatica extract 200,000 PPM, and it solves skin troubles with a comfortable calming effect on angry skin.
- c) Cream>Maintains moisturizing and soft skin without irritation.
- d) Sun Cream> UV protection, soothing skin, and moisturizing! It protects your skin from the outside environment.
- e) Cleansing Foam> It helps with hypoallergenic deep cleansing on sensitive skin, so it's moisturizing without pulling.

## 3. Containing Centella Asiatica extract

It is an ingredient with excellent skin soothing effect and helps to improve troubles and makes healthy and beautiful skin.