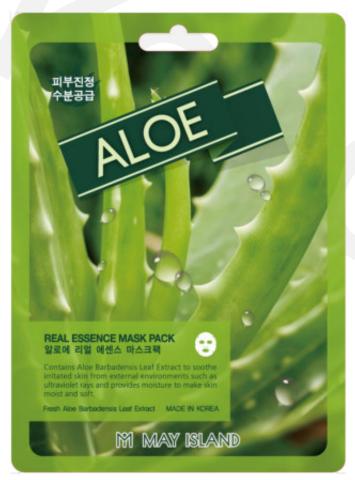

### MAYISLAND Aloe Real Essence Mask Pack

(Barcode: 8809515401942 / Out Box Q'ty: 600ea / Gross Weight: 20kg / CBM: 0.055)

25<sub>m</sub>l

# Mask pack for soothing sensitive skin

- Contains Aloe Barbadensis Leaf Extract Aloe soothes the skin stimulated by external environments such as UV rays and supplies moisture to make the skin moist and soft
- 2. Soft cotton sheet that wraps tightly The soft sheet with a pure cotton feel comfortably wraps around your face and adheres to your face.
- 3 25ml Essence Mask Pack

This mask pack contains 25ml of aloe essence, and it does not miss moisture & soothing care ingredients such as sodium hyaluronate, betaine, and matricaria leaf extract.