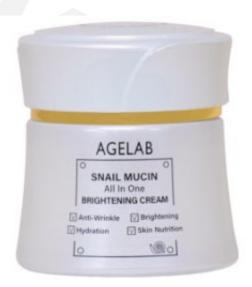

#### AGELAB Snail Mushin All In One Brightening Cream

(Barcode: 8809515400778 / Out Box Q'ty: 100ea / Gross Weight: kg / CBM: )

60g

#### 1. Snail Secretion Filtrate

Mushin, the main ingredients of snails, turns your wrinkled and sagging face into elasticity and smoother. Also it helps to maintain moisturizing.

# 2. Contains Patent Ingredients: Multi Ex BSASM Plus Made of seven natural extracts: Centella Asiatica, Polygonum

Cuspidatum Root, Scutellaria Baicalensis Root, Camellia Sinensis Leaf, Glycyrrhiza Glabra(Licorice) Root, Matricaria Flower, and Rosemary leaf. It protects the skin barrier and helps to soothe your skin. In addition, it helps to keep your face ALIVE AND BRIGHT.

#### 3. Brightening & Wrinkle Care (Dual Functions)

Contains Niacinamide and adenoic acid, which are certified by the Food a nd Drug Administration, makes smooth face rim-STABLE to heat and light and LASTING without any restriction of night time.

#### 4. Moisturizing Cream

Hyaruronic acid, which holds skin ingredients such as collagen and elastin has enough moisture to contain 1,000 times more water than his weight so it is able to keep smooth and elastic face rim.

#### 5. Shea Butter

With its excellent effect on moisturizing and protection skin, Shea Butter is able to moisturizes the dry and rough skin.