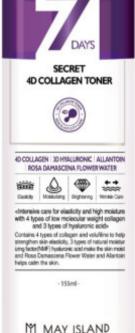

## MAYISLAND 7 Days Secret 4D Collagen Toner

de: 8809515401287 / Out Box Q'ty: 100ea / Gross Weight: 22.2kg / CBM: 0.053)

Contains quadruple collagen with a low molecular weight, that quickly penetrates the skin and helps restore your skin's elasticity. (Collagen extract, Collagen, Hydrolyzed collagen, Acacia Senegal Flower/Stem Extract)

# Contains genuine France Sederma raw material, Volufiline

Volufiline is an ingredient developed by French cosmetic company Sederma, that is an ingredient extracted from the root of the plant, "Anemarrhena asphodeloides Bunge', which is native to Asia region. "Sarsasapogenin" interacts with adipocytes and promotes the division and growth of adipocytes.

### 3. Contains Acmella oleracea extract

Significantly lower the frequency of muscle contractions that cause wrinkles and expresses immediate anti-wrinkle efficacy, helps to improve skin elasticity and to get firm skin.

### Contains Ceramide NP+ Cholesterol Glycosphingolipids

It has a structure similar to that of skin NMF, helping to repair damaged skin to healthy skin and ceramide capsules increase the skin hydration. It also protects the skin from allergies, microorganisms, and restores to healthy skin, maintains the moisture balance.

155ml