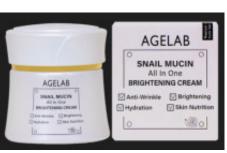

#### AGELAB Snail Mushin All In One Brightening Cream

(Barcode: 8809515400778 / Out Box Q'ty: 100ea / Gross Weight: kg / CBM: )

60g

#### 1. Snail Secretion Filtrate

Mushin, the main ingredients of snails, turns your wrinkled and sagging face into elasticity and smoother. Also it helps to maintain moisturizing.

# 2. Contains Patent Ingredients: Multi Ex BSASM Plus Made of seven natural extracts: Centella Asiatica, Polygonum

Cuspidatum Root, Scutellaria Baicalensis Root, Camellia Sinensis Leaf, Glycyrrhiza Glabra(Licorice) Root, Matricaria Flower, and Rosemary leaf. It protects the skin barrier and helps to soothe your skin. In addition, it helps to keep your face ALIVE AND BRIGHT.

#### 3. Brightening & Wrinkle Care (Dual Functions)

Contains Niacinamide and adenoic acid, which are certified by the Food a nd Drug Administration, makes smooth face rim-STABLE to heat and light and LASTING without any restriction of night time.

#### 4. Moisturizing Cream

Hyaruronic acid, which holds skin ingredients such as collagen and elastin has enough moisture to contain 1,000 times more water than his weight so it is able to keep smooth and elastic face rim.

#### 5. Shea Butter

With its excellent effect on moisturizing and protection skin, Shea Butter is able to moisturizes the dry and rough skin.