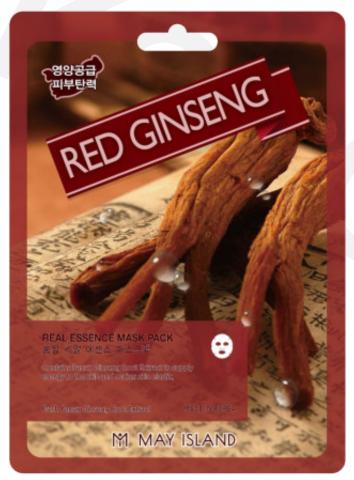

## MAYISLAND Red Ginseng Real Essence Mask Pack

(Barcode: 8809515402017 / Out Box Q'ty: 600ea / Gross Weight: 20kg / CBM: 0.055)

25<sub>m</sub>l

# Mask pack for elastic and healthy skin

- 1. Contains Panax Ginseng Root Extract Red ginseng contains a large amount of saponin, which provides energy to the skin and makes the skin elastic.
- 2. Soft cotton sheet that wraps tightly The soft sheet with a pure cotton feel comfortably wraps around your face and adheres to your face.
- 3. 25ml Essence Mask Pack

This mask pack contains 25ml of red ginseng essence, and it does not miss moisture & soothing care ingredients such as sodium hyaluronate, betaine, and matricaria leaf extract