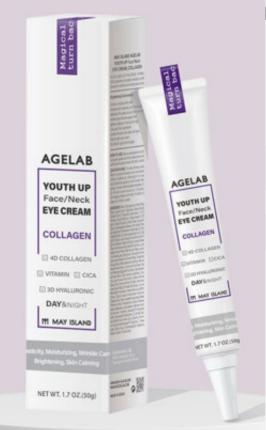

## AGELAB YOUTH UP Face/Neck EYE CREAM COLLAGEN

02062 / Out Box Q'ty: 50ea / Gross Weight: kg / CBM: 0.012)

# 1. Eye cream that can be applied to the entire face Not only around the eyes, but also around the neck, nasolabial line, forehead,

Not only around the eyes, but also around the neck, nasolabial line, forehead, etc. Eye cream that can be applied to the entire face

#### 2. Contains 4D collagen ingredient

4D collagen ingredients including American Vegan certified raw materials and low molecular weight collagen helps to maintain moist and elastic skin.

#### 3. French raw materials effective in strengthening elasticity

Acmella Oleracea Extract, a French patented ingredient, and Anemarrhena Asphodeloides Root Extract, developed by "Sederma", France's top cosmetic raw material company, solve skin elasticity concerns.

#### 4. Contains dual functional ingredients

Functional eye cream containing 'Niacinamide' and 'Adenosine' to help brightening and wrinkle improvement.

#### 5. EWG Green Grade

All ingredients are EWG green grade prescription, so can use it with confidence.

#### 6. DAY & NIGHT

It can be used both during the day and at night, but it has a moist and soft cream formula, so it is good to use after washing your face or before makeup.