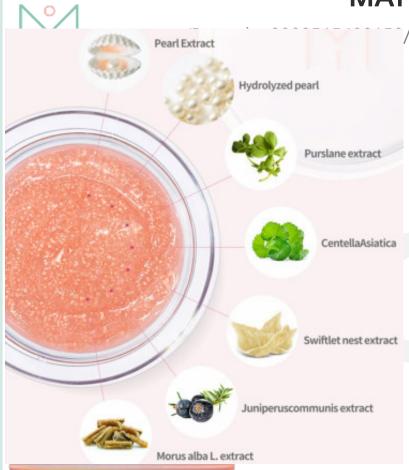

### MAYISLAND Whitening Tone Up Pearl Cream

/Out Box Q'ty: 60ea/Gross Weight: 15.5kg/CBM: 58\*36\*33)

#### 1. Whitening

Niacinamide and Natural Pearl Extract within whitening capsule bursts up to brighten and correct skin tone immediately.

#### 2. Wrinkle Improvement

Adenosine improve skin elasticity and wrinkle by strengthening skin cells and helping metabolism.

#### 3. Moisture Care

Betaine and natural moisturizing factors keep oil-water balance by maintaining moisture.

#### 4. Skin Care

Centella Asiatica Extract help regeneration of cells and metabolism to maintain healthy and moisturized skin.