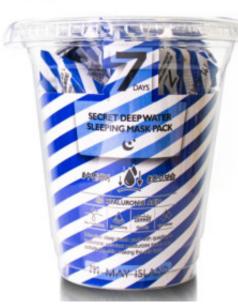

## MAYISLAND 7 Days Secret Deep Water Sleeping Mask Pack

(Barcode: 8809515401188 / Out Box Q'ty: 50ea / Gross Weight: 5.1kg / CBM: 0.042)

5g x 12ea

5g x 5ea

1. Contains 4D hyaluronic ingredients
Intensive sleep mask pack with quadruple hyaluronic acid that moisturizes inside and outside the skin, making the skin taut.

After washing face in the evening, apply the appropriate amount during the skincare stage, tabbing for absorption, and

sleep.

2. Contains Evening Primrose Root Extract

Evening primrose, which is known to have been used as a medicinal herb by the Indians, is excellent for skin rashes and wounds, so it helps to soothe and recover, and relieves itching caused by dryness.

3. Contains Hibiscus Flower Extract

Hibiscus contains lots of vitamin A, C, and citric acid, which helps prevent skin aging and helps skin elasticity and whitening. Natural AHA ingredient gently and delicately exfoliates dead skin cells to make the skin smooth and clear.

4. Design & Usability

The first disposable triangular pouch packaging technique is applied to prevent product deformation and facilitate storage, enabling convenient use.