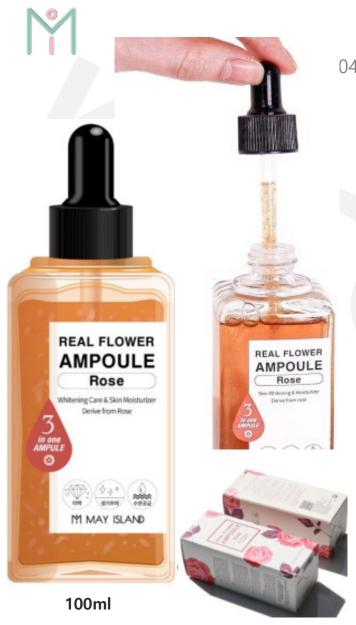

#### MAYISLAND Real Flower Ampoule - Rose

0488 / Out Box Q'ty: 40ea / Gross Weight: 11.5kg / CBM: 0.023)

#### 1. Real Provence Rose Petals

Rose petals, which are excellent for transparent and fair skin care, help to maintain clear, lively and soft skin.

#### 2. PHP-3 Complex

It contains Plankton Extract, Hibiscus Sabdariffa Flower Extract, and Pseudoalteromonas Ferment Extract to provide moisture and improve skin barrier to help maintain moist and healthy skin.

#### 3. 5 plant-derived ingredients

Contains Prunus Serrulata Flower Extract, Allantoin, Madecassoside, Betaine, and Dipotassium Glycyrrhizate to soothe sensitive skin

#### 4. Containing Dual functional materials

It is a functional ampoule that helps skin whitening and wrinkle improvement by containing 'Niacinamide' and 'Adenosine'.

#### 5. Pink color from provence rose

Real Flower Ampoule Rose's pink color comes from provence rose and can be used with confidence.