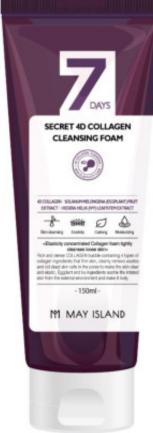

## MAYISLAND 7 Days Secret 4D Collagen Cleansing Foam

150ml(Barcode: 8809515401645 / Out Box Q'ty: 50ea / Gross Weight: 9.95kg / CBM: 0.029) 30ml(Barcode: 8809515401553 / Out Box Q'ty: 300ea / Gross Weight: 14.1kg / CBM: 0.05)

150ml

Rich and dense collagen bubbles containing 4 types of collagen ingredients that make the skin elastic, cleanly remove wastes and old dead skin cells in the pores to make the skin clear and elastic.

## 2. Containing 4D Collagen

It contains Hydrolyzed collagen, Acacia Senegal Flower/Stem Extract, Collagen Extract, Soluble Collagen which keeps skin elastic and moist, provides collagen in the dermal layer to make your skin lively and firm.

# 3. Containing Solanum Melongena (Eggplant) Fruit Extract

The eggplant contains 'Lupeol' which soothes the problematic skin and helps to maintain it with vitality.

### Containing Hedera Helix (Ivy) Leaf/Stem Extract

'Galactoarabinan', the core of Ivy's strong vitality, attracts moisture, improves skin elasticity, and calms tired skin.

HS\_CODE: 3401.30-0000