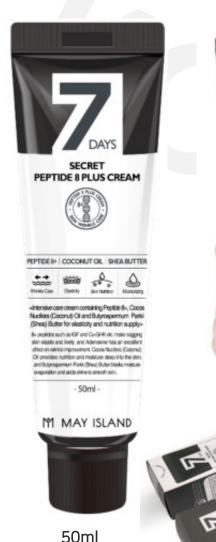

## MAYISLAND 7 Days Secret Peptide 8+ Cream

(Barcode: 8809515401515 / Out Box Q'ty: 100ea / Gross Weight: 10.8kg / CBM: 0.04)

1. Containing Peptide 8+

It contains as many as 8 kinds of peptide, which gives skin elasticity and helps to make the curved skin smooth and firm.

- 2. Full of nutrient, giving healthy skin
  It contains Cocos Nucifera (Coconut) Oil, which is rich in
  Vitamins, Minerals, and Lauric acid, etc. and Butyrospermum
  Parkii (Shea) Butter, which is Vitamins and Carotene, nourishes
  the skin and prevents dryness and makes it smooth and dense.
- 3. Supply strong moisturizing for dry and cracked skin

Hydrolyzed Glycosaminoglycans, Betaine, and Ceramide NP which helps to care for the oil and moisture balance strengthens the skin barrier and makes the curved skin elastic. It also helps maintain moisture for a long time by improving moisturizing.

4. Contains brightening and wrinkle improvement dual functional ingredients
It is a functional cream that helps skin brightening and wrinkle improvement by containing 'Niacinamide' and 'Adenosine'.