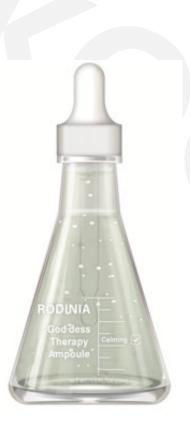

# RODINIA God · dess Therapy Ampoule Calming

(Barcode: 8809515402215 / Out Box Q'ty: 49ea / Gross Weight: kg / CBM: 0.019)

30ml

#### 1. Relaxation time for the skin

Soothing ampoule for sensitive skin, skin that is easily sensitive to small irritations, and for dehydrated skin etc.