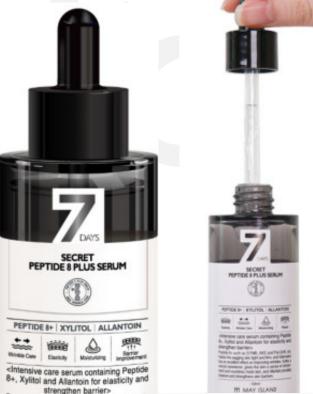

## MAYISLAND 7 Days Secret Peptide 8+ Serum

(Barcode: 8809515401508 / Out Box Q'ty: 100ea / Gross Weight: 12.8kg / CBM: 0.028)

MAY ISLAND

50<sub>m</sub>l

- 1. Containing Peptide 8+
  It contains as many as 8 kinds of peptide, which gives skin elasticity and helps to make the curved skin smooth and firm.
- 2. Containing NMF(Natural Moisturizing Factors)
  Sodium Hyaluronate, called 'water storage', absorbs more than 1,000 times its own weight to prevent moisture evaporation, and xylitol extracted from birch gives a refreshing feeling to the skin, which is effective in moisturizing and maintaining the skin.
- 3. Strengthen the skin barrier and soothing
  It smooths rough skin with Allantoin, Panthenol, and
  Madecassoside ingredients and protects the skin from the
  outside environment, improving the moisturizing function of
  the skin itself.
- 4. Contains brightening and wrinkle improvement dual functional ingredients
  It is a functional serum that helps skin brightening and wrinkle improvement by containing 'Niacinamide' and 'Adenosine'.

## MAYISLAND 7 Days Secret Peptide 8+ Cream

(Barcode: 8809515401515 / Out Box Q'ty: 100ea / Gross Weight: 10.8kg / CBM: 0.04)

1. Containing Peptide 8+

It contains as many as 8 kinds of peptide, which gives skin elasticity and helps to make the curved skin smooth and firm.