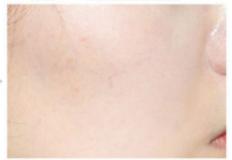

## MAYISLAND 7 Days Secret Centella Cica Sleeping Pack

(Barcode: 8809515400877 / Out Box Q'ty: 50ea / Gross Weight: 5.1kg / CBM: 0.042)

5g x 12ea

5g x 5ea

### Contains Centella Asiatica Extract(1,000PPM)

It has an excellent skin soothing effect, helping to care for sensitive and damaged skin and providing a solution for problematic skin.

#### Night care

It provides intensive soothing care for tired and irritated skin during the night and helps to maintain smooth skin texture and elasticity by balancing oil and moisture.