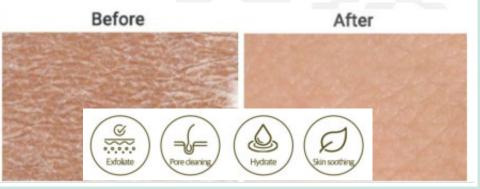

#### 1. 40% or more Baking Powder

Containing more than 40% of micro-baking powder particles, it cleanly cares not only the surface of the skin, but also the excess sebum, wastes and old dead skin cells that are deeply embedded in the pores.

#### 2. AHA, BHA, PHA

Contains AHA, BHA, PHA ingredients for the optimal results for a clean face. Alpha Hydroxy Acid (AHA) removes dead skin cells and wastes on the skin surface. Beta Hydroxy Acid (BHA) prevents moisture loss and dissolve dead skin cells. Poly Hydroxy Acid (PHA) removes wastes and sebum inside skin pores.

#### Centella Asiatica

Contains 200,000ppm of Centella Asiatica extract to greatly reduce irritation, skin recovery, skin calming, acne care and prevent scars.

#### 4. Aloe Vera Leaf Extract

Contains Aloe Vera extract which helps to creates a moisture skin to present bright and moist skin. Also, it relaxes for the sensitive skin.