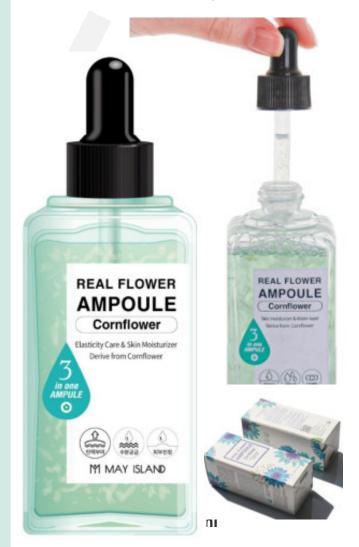

#### MAYISLAND Real Flower Ampoule \_Cornflower

(Barcode: 8809515400501 / Out Box Q'ty: 40ea / Gross Weight: 11.5kg / CBM: 0.023)

#### 1. Real Cornflower Petals

Cornflower petals, which are excellent for skin elasticity care, help supply abundant moisture and manage vital skin.

#### 2. Patented ingredient, Blue Complex HR

It is a patented ingredient that combines 6 kinds of blue raw materials such as Lavender Flower extract, Clary Extract, and Matricaria Flower Extract.

#### 3. 5 plant-derived ingredients

Contains Melia Azadirachta Flower Extract, Allantoin, Madecassoside, Betaine, and Dipotassium Glycyrrhizate to soothe sensitive skin.

#### 4. Containing Dual functional materials

It is a functional ampoule that helps skin whitening and wrinkle improvement by containing 'Niacinamide' and 'Adenosine'.

#### 5. Blue color from cornflowers

Real Flower Ampoule Cornflower's blue color comes from cornflowers and can be used with confidence.

100ml