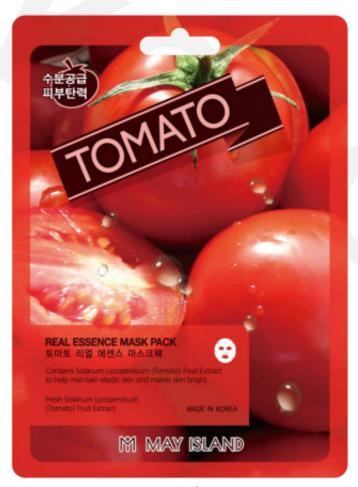

## Tomato Real Essence Mask Pack

(Barcode: 8809515402000 / Out Box Q'ty: 600ea / Gross Weight: 20kg / CBM: 0.055)

25<sub>m</sub>l

# Mask pack for elastic and bright skin

- 1 Contains Tomato Fruit Extract Tomatoes contain a large amount of lycopene, which helps to maintain elastic skin and makes skin bright and radiant.
- 2. Soft cotton sheet that wraps tightly The soft sheet with a pure cotton feel comfortably wraps around your face and adheres to your face.
- 3. 25ml Essence Mask Pack

This mask pack contains 25ml of tomato essence, and it does not miss moisture & soothing care ingredients such as sodium hyaluronate, betaine, and matricaria leaf extract.