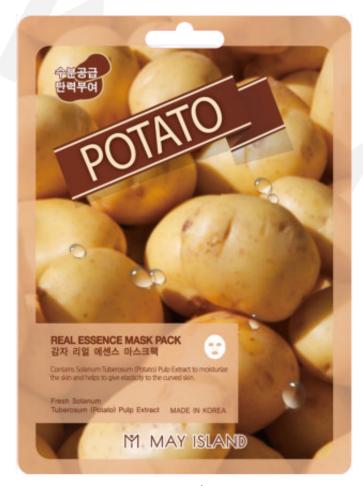

### MAYISLAND Potato Real Essence Mask Pack

(Barcode: 8809515402024 / Out Box Q'ty: 600ea / Gross Weight: 20kg / CBM: 0.055)

25<sub>m</sub>l

Elasti city

## Mask pack for

## elastic and moist skin

## 1. Contains Potato Pulp Extract

Potatoes moisturize flaky skin and help to give elasticity to wrinkled skin.

### 2. Soft cotton sheet that wraps tightly

The soft sheet with a pure cotton feel comfortably wraps around your face and adheres to your face.

### 3. 25ml Essence Mask Pack

This mask pack contains 25ml of potato essence, and it does not miss moisture & soothing care ingredients such as sodium hyaluronate, betaine, and matricaria leaf extract.