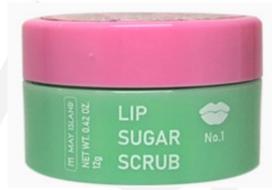

# MAYISLAND Lip Sugar Scrub NO.1 Dragon fruit Kiwi (Barcode: 8809515402130 / Out Box Q'ty: 405ea / Gross Weight: 14.2kg / CBM: 0.034m3)

12g

### 1. Special lip care for weak lips

For weak lips, natural ingredients such as real sugar grains and walnut shell powder mildly remove dead skin cells to gently care for the lips.

## 2. Plant-derived ingredients to moisturize lips

It contains castor seed oil, jojoba seed oil, and shea butter, so it moisturizes dry lips. It protects the lips by moisturizing the lips and blocking moisture evaporation.

### Moisturized lips even after scrubbing

Vitamin-rich dragon fruit and kiwi make your lips moist and lively, and propolis and honey form a moisture coating film to protect your lips.

### 4. Real sugar and fresh kiwi scent

Sweet dragon fruit and kiwi sugar melt gently, and fresh lip care with real kiwi scent.

### Plus tip

After using the lip sugar scrub, use a lip sleep mask to keep your lips more moist and smooth.