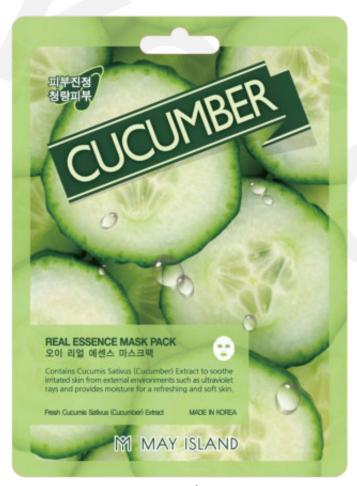

### MAYISLAND Cucumber Real Essence Mask Pack

(Barcode: 8809515401966 / Out Box Q'ty: 600ea / Gross Weight: 20kg / CBM: 0.055)

25<sub>m</sub>l

## moist and fresh skin

- Contains Cucumber Fruit Extract
   Cucumber soothes the skin stimulated by external environments such as UV rays and supplies moisture to make the skin moist and soft.
- 2. Soft cotton sheet that wraps tightly
  The soft sheet with a pure cotton feel comfortably wraps around your face and adheres to your face.

### 3. 25ml Essence Mask Pack

This mask pack contains 25ml of cucumber essence, and it does not miss moisture & soothing care ingredients such as sodium hyaluronate, betaine, and matricaria leaf extract.