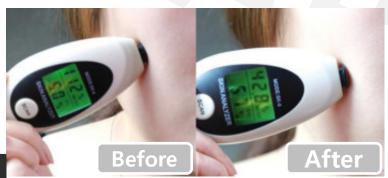

#### 4. Intensive care

It provides intensive care for brittle hair, weak hair, and split and tangled hair caused by frequent styling and dyeing with soft and shiny hair.

Before

After

HS CODE: 3305.10-0000