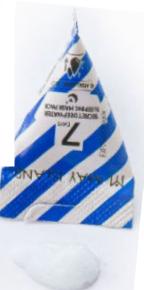

## 4. Design & Usability

The first disposable triangular pouch packaging technique is applied to prevent product deformation and facilitate storage, enabling convenient use.

4. Design & Usability

The first disposable triangular pouch packaging technique is applied to prevent product deformation and facilitate storage, enabling convenient use.