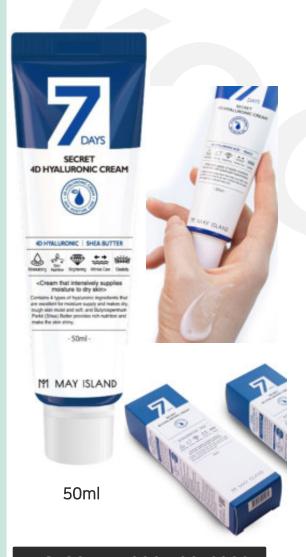

## MAYISLAND 7 Days Secret 4D Hyaluronic Serum

(Barcode: 8809515401225 / Out Box Q'ty: 100ea / Gross Weight: 12.8kg / CBM: 0.028)

- 1. Contains 8,000ppm of 4D hyaluronic ingredients Contained quadruple Hyaluronic help hydrate your skin, and to make your skin moist and smooth by making moisture film on the skin. It also protects the skin from harmful external environments, improving wrinkles over time and providing elasticity as well as firmness to the skin over time.
- 2. Contains Hibiscus extract Hibiscus extracts are rich in vitamin C, which helps prevent melanin pigmentation, helps skin whitening, skin overall health, and brings vitality to the skin.
- 3. Producing the natural luster of the skin Hyaluronic Serum reduces the heat of the dull skin and powerfully hydrates the rough skin and is also excellent for exfoliating, making skin naturally glowing.
- 4. Contains brightening and wrinkle improvement dual functional ingredients

It is a functional serum that helps skin brightening and wrinkle improvement by containing 'Niacinamide' and 'Adenosine'.

HS\_CODE: 3304.99-1000

Serum that intensively supplies moisture to dry skin-

M MAY ISLAND

50<sub>m</sub>l

## MAYISLAND 7 Days Secret 4D Hyaluronic Cream

(Barcode: 8809515401232 / Out Box Q'ty: 100ea / Gross Weight: 10.8kg / CBM: 0.04)

1. Contains 8,000ppm of 4D hyaluronic ingredients Contained Quadruple Hyaluronic ingredient help hydrate the skin, making the skin moist and smooth by making moisture film on the skin. It also protects the skin from harmful external environments, alleviating wrinkles over time and providing elasticity as well as firmness to the skin over time.