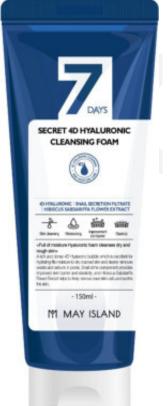

## MAYISLAND 7 Days Secret 4D Hyaluronic Cleansing Foam

150ml(Barcode: 8809515401652 / Out Box Q'ty: 50ea / Gross Weight: 9.95kg / CBM: 0.029)

30ml(Barcode: 8809515401546 / Out Box Q'ty: 300ea / Gross Weight: 14.1kg / CBM: 0.05)

## 1. Hyaluronic Bubble

Rich and dense HYALURONIC bubbles containing 4 types of hyaluronic ingredients that are excellent for moisture supply remove wastes and old dead skin cells in the pores to make the skin clear and moist.

### 2. Containing 4D Hyaluronic

It contains Sodium Hyaluronate, Sodium Hyaluronate Crosspolymer, Sodium Acetylated Hyaluronate, Hydrolyzed Hyaluronic Acid helps to moisturize to the skin strong, form a moisturizing membrane on the skin, and protect the skin from external harmful environment.

### 3. Containing Snail Secretion Filtrate

Mucin contained in snail mucus improves the barrier of unstable skin and gives moisture and elasticity to healthy skin.

### Containing Hibiscus Sabdariffa Flower Extract

It removes dead skin cells smoothly and delicately and makes to clear smooth skin tone and helps calm skin.