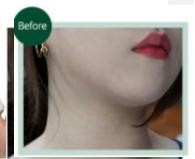

#### Mela Toning Signature Ampoule Moonlight BRIGHTENING

(Barcode: 8809515402086 / Out Box Q'ty: 48ea / Gross Weight: kg / CBM: 0.045)

**BE FORE** 

**AFTER** 

HS CODE: 3304.99-1000

ingredient clean. to the skin. Multi vitamin ampoule