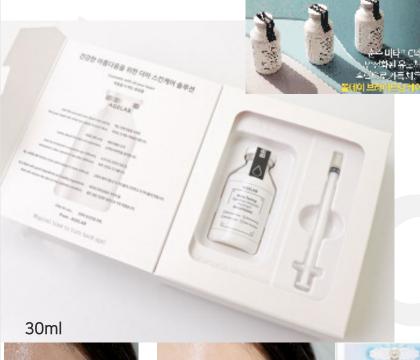

## **MAYISLAND 7 Days Secret Pore Clear Powder Scrub**

(Barcode: 8809515400785 / Out Box Q'ty: 50ea / Gross Weight: 5.1kg / CBM: 0.042)

5g x 12ea