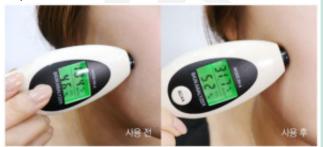

#### **MAYISLAND B5 Vitamin Source**

(Barcode: 8809515400754 / Out Box Q'ty: 80ea / Gross Weight: 22.5kg / CBM: 0.049)

#### Vitamin B5 'Panthenol'

t contains panthenol, which turns into vitamin B5 when absorbed nto the skin, and helps to relieve dryness and strengthen the barrier by retaining moisture and forming a protective film.

Natural Moisturizing Factor (NMF) Sodium Hyaluronate t contains 80,000ppm of sodium hyaluronate solution 80%, which absorbs and stores about 1,000 times its own weight, helping to keep the skin moist and healthy.

#### 5 plant-derived ingredients

Contains Aloe Barbadensis Leaf Juice, Centella Asiatica Extract, Strawberry Fruit Extract, Sweet Cherry Fruit Extract and Orange Fruit Extract to soothe and revitalize the skin.

#### **Containing Dual functional materials**

It is a functional ampoule that helps skin whitening and wrinkle rovement by containing 'Niacinamide' and 'Adenosine'.

100ml

M MAY ISLAND

HS CODE: 3304.99-1000