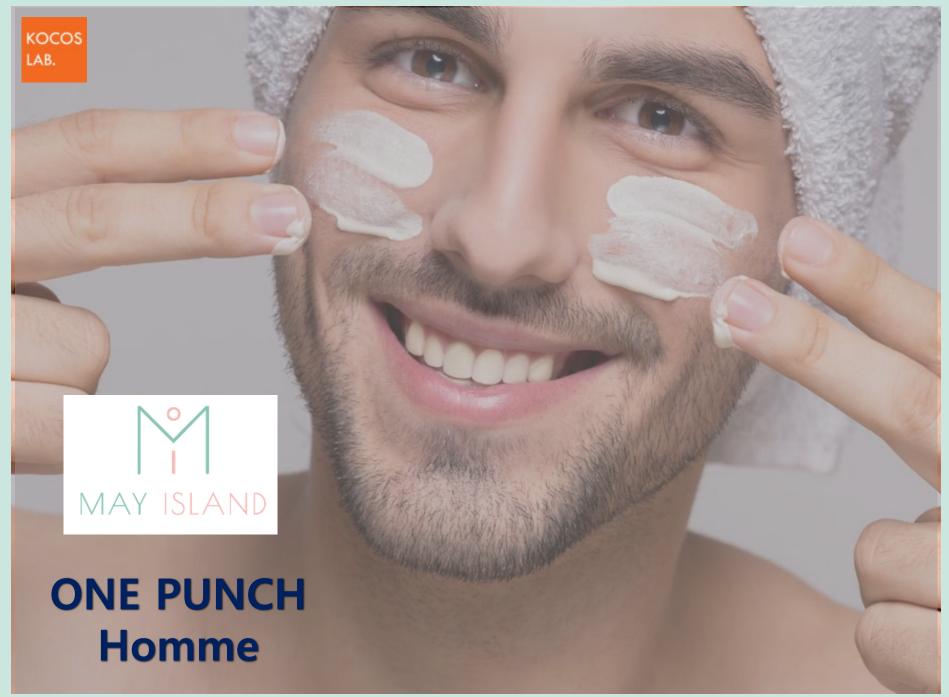

# Homme Product List

#### MAYISLAND All in One One Punch Serum

(Barcode: 8809515400846 / Out Box Q'ty: 40ea / Gross Weight: 4.8kg / CBM: 0.027)

#### 1. All-in-one serum for men

Aftershave + Essence + Emulsion + Cream + Eye Cream Efficacy and soothing + moisturizing + whitening + wrinkle improvement + dead skin removal all-in-one care

#### 2. Skin hydration and soothing care

Contains Aloe Barbadensis Leaf Juice, Tea Tree Leaf Water, Centella Asiatica Extract, and Camellia Sinensis Leaf Extract to help supply moisture and soothe the skin.

#### 3. Exfoliate the skin.

Contains Papaya Fruit Extract to help exfoliate old dead skin cells.

#### 4. Brightening and anti-wrinkle functional serum

It is a functional serum that helps skin brightening and wrinkle improvement by containing 'Niacinamide' and 'Adenosine'.

#### Airless type with shut-off method

The patented shut-off method blocks air and foreign substances, prevents contamination of contents and prevents contents from hardening, and is an airless type that can be carried easily and safely.