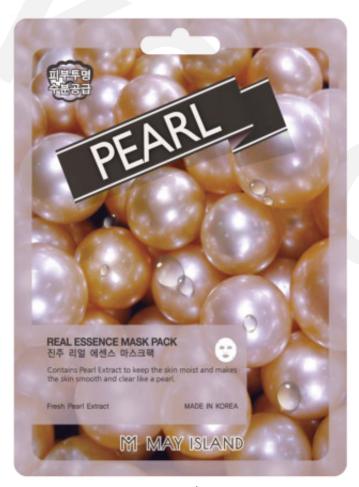

### MAYISLAND Pearl Real Essence Mask Pack

(Barcode: 8809515401973 / Out Box Q'ty: 600ea / Gross Weight: 20kg / CBM: 0.055)

25<sub>m</sub>l

Clear skin

Moistur izing

## Mask pack for

## clear and radiant skin

### 1. Contains Pearl Extract

Pearls keep the skin moist and various amino acids and minerals make the skin smooth and bright like pearls.

### 2. Soft cotton sheet that wraps tightly

The soft sheet with a pure cotton feel comfortably wraps around your face and adheres to your face.

### 3. 25ml Essence Mask Pack

This mask pack contains 25ml of pearl essence, and it does not miss moisture & soothing care ingredients such as sodium hyaluronate, betaine, and matricaria leaf extract.