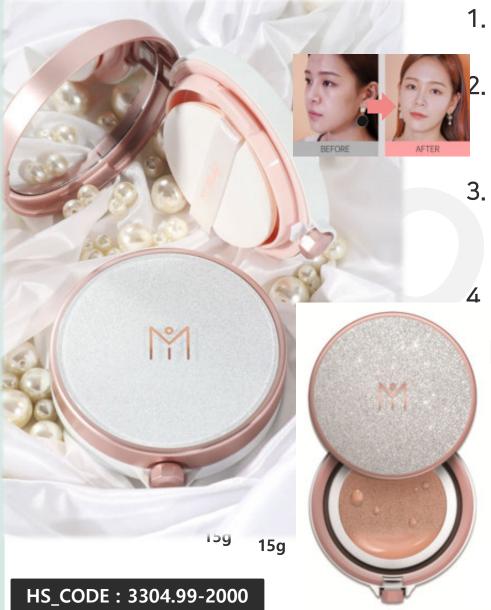

# Pearl Line Product List

Whitening Tone Up Pearl Cream

**Sparkle Pearl Sheet Mask** 

G.G.G. Pearl Beauty Bar

**Audrey Dia Pearl Cushion** 

Pearl Micro-Bubble Cleansing Foam

#### MAYISLAND Audrey Diapearl Cushion

(Barcode: 8809515400594/Out Box Q'ty: 100ea/Gross Weight: 10.8kg/CBM: 50\*39.5\*19)

#### 1. Diamond, Gold and Pearl

Contains Diamond, Gold (purity 99.9%) and Pearl powder to present bright and shiny makeup.

#### **Triple Function**

Anti-wrinkle + Whitening + UV Protection (SPF 50+/PA++++) Contains Snail Secretion Filtrate, Niacinamide, Aloe Vera Leaf Extract, Argan Tree Kernel Oil, etc. for anti-wrinkle and whitening effect.

#### 3. Rheology Technology

Used Rheology Technology for smoothness and maintain moist skin for a long time. Water in Oil texture for maintaining bright skin for a long time even with just one touch.

#### **Gelling Agent**

Excellent adhesiveness to maintain luminous skin for a long time without darkening against sweat and sebum.

#### 3 Types for Different Skin Tone

13. Light Beige, 21. Natural Beige, 23. Sand Beige. Choose between the three for individuals skin tone.