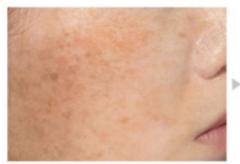

## MAYISLAND 7 Days Secret Vita Plus-10 Toner

(Barcode: 8809515400815 / Out Box Q'ty: 100ea / Gross Weight: 22.2kg / CBM: 0.053)

1. Contain Vitamin Tree Fruit extract

It contains Hippophae Rhamnoides Fruit Extract with antioxidant power more than 98 times that of oranges, providing moisture and nourishment to tired, lifeless skin, as well as preventing aging of the skin to make the skin stronger and more shiny.

. Contains vitamin C, Ascorbyl Glucoside

As a vitamin C derivative, it suppresses the formation of melanin and reduces the already formed melanin, which not only has a whitening effect, but also provides nutrition to tired skin, helping to make clean and shiny skin.

- Patented ingredients composed of 10 herbal ingredients protect and hydrate the skin to make it healthy.
- . Dual Function: Wrinkle improvement and Brightening
  Contains Niacinamide and Adenosine which water soluble vitamin-B complex
  vitamins as preventing skin discoloration making help to improve wrinkle and
  brightening skin.
- 5. Glutathione

Eliminating melanin pigments helps to keep your skin bright and transparent by keeping down blemishes and preventing skin aging, and having stronger antioxidants than vitamins.

155ml

M MAY ISLAND