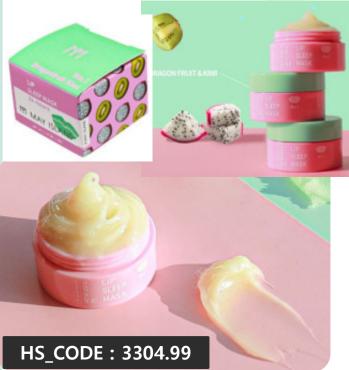

## MAYISLAND Lip Sleep Mask NO.1 Dragon fruit Kiwi

(Barcode: 8809515402178 / Out Box Q'ty: 405ea / Gross Weight: 13.1kg / CBM: 0.034m3)

### 1. Special lip care for lip sleep

For a good night's sleep, the natural ingredient, real Shea Butter, it provides plenty of nutrition while sleeping.

### 2. Moisturizing ingredients for moist lips

Vitamin-rich dragon fruit moisturizes your lips, kiwi removes dead skin cells and honey prevents lips from drying out to make your lips healthy.

# 3. Plant-derived ingredients for moisture wrapping Shea butter and Castor seed oil moisturize your rough and dry lips and moisture wrapping gives the lips a firm glow.

### 4. Real butter and fresh kiwi scent

Thicken sweet dragon fruit and kiwi butter, and fresh lip care with real kiwi scent.