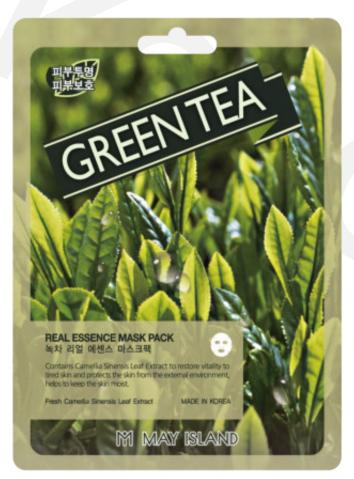

### MAYISLAND Green Tea Real Essence Mask Pack

(Barcode: 8809515401898 / Out Box Q'ty: 600ea / Gross Weight: 20kg / CBM: 0.055)

25<sub>m</sub>l

## Mask pack for

## clear and clean skin

- 1. Contains Camellia Sinensis Leaf Extract
  Fresh green tea extract revitalizes tired and rough skin,
  protects it from harmful environments, and moisturizes it.
- 2. Soft cotton sheet that wraps tightly
  The soft sheet with a pure cotton feel comfortably wraps
  around your face and adheres to your face.

### 3. 25ml Essence Mask Pack

This mask pack contains 25ml of green tea essence, and it does not miss moisture & soothing care ingredients such as sodium hyaluronate, betaine, and matricaria leaf extract.