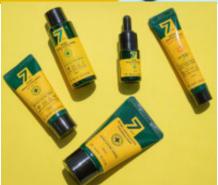

## 7 Days Line **Product List**

**MAYISLAND** 7 Days Secret Centella Cica Toner

**MAYISLAND** 7 Days Secret Centella Cica Serum

**MAYISLAND** 7 Days Secret Centella Cica Cream

**MAYISLAND** 7 Days Secret Centella Cica Sun Cream

**MAYISLAND** 7 Days Secret Centella Cica Mini Kit Set

## MAYISLAND 7 Days Secret Centella Cica Mini Kit Set

(Barcode: 8809515401836 / Out Box Q'ty: 52ea / Gross Weight: 11.85kg / CBM: 0.082)

**HS CODE: 3304.99** 

#### 1. Mini capacity version of existing product Sun Cream 15ml / Cream 20ml / Serum 10ml / Toner 30ml / Cleansing foam 30ml

## 2. Effective effects for each product

- a) Toner> 1 Day 1 Cleansing Toner! It soothes sensitive skin and helps exfoliate.
- b) Serum> Containing Centella Asiatica extract 200,000 PPM, and it solves skin troubles with a comfortable calming effect on angry skin.
- c) Cream>Maintains moisturizing and soft skin without irritation.
- d) Sun Cream> UV protection, soothing skin, and moisturizing! It protects your skin from the outside environment.
- e) Cleansing Foam> It helps with hypoallergenic deep cleansing on sensitive skin, so it's moisturizing without pulling.

## 3. Containing Centella Asiatica extract

It is an ingredient with excellent skin soothing effect and helps to improve troubles and makes healthy and beautiful skin.