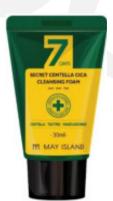

## MAYISLAND 7 Days Secret Centella Cica Cleansing Foam

150ml (Barcode: 8809515401089 / Out Box Q'ty: 50ea / Gross Weight: 9.95kg / CBM: 0.06)

30ml (Barcode: 8809515402345 / Out Box Q'ty: 300ea / Gross Weight: 14.1kg / CBM: 0.05)