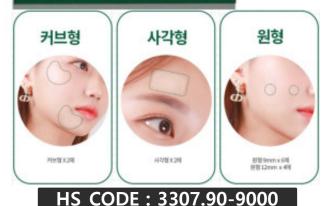

### Various shapes and sizes

It consists of 4 types: a curved type that can care for curved areas such as cheeks and chin, a round type (12mm & 9mm) that can care for local areas, and a square type that can care for a wide area.