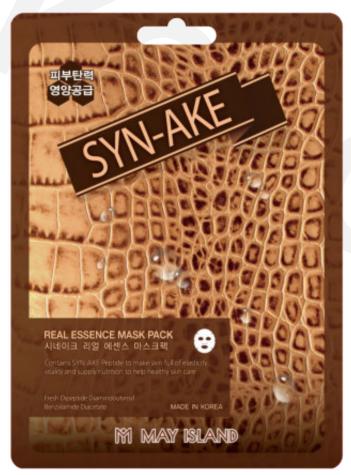

## MAYISLAND Syn-Ake Real Essence Mask Pack

(Barcode: 8809515402031 / Out Box Q'ty: 600ea / Gross Weight: 20kg / CBM: 0.055)

25<sub>m</sub>l

# Mask pack for skin full of elasticity and nutrition

 Contains SYN-AKE peptide It contains SYN-AKE peptide (peptide similar to snake venom) to make skin full of elasticity and vitality, and it helps to maintain healthy skin by supplying nutrients.

2. Soft cotton sheet that wraps tightly The soft sheet with a pure cotton feel comfortably wraps around your face and adheres to your face.

### 3. 25ml Essence Mask Pack

This mask pack contains 25ml of SYN-AKE essence, and it does not miss moisture & soothing care ingredients such as sodium hyaluronate, betaine, and matricaria leaf extract.