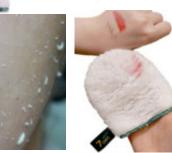

## MAYISLAND 7 Days Secret Magic Cleansing Cushion

(Barcode: 8809515400761 / Out Box Q'ty: 256ea / Gross Weight: 10.8kg / CBM: 0.133)

Bamboo fiber is a natural fiber made by the extract from a bamboo tree. Due to bamboo fiber mixes with natural cotton, so, it keeps the skin soft without irritation. Also, it contains 70% of the nutrient component, prevents bacterial growth. It is a very effective fiber for the people who have sensitive skin type.

#### 2. Dual Type Cleansing Pad

The front side is made of microfiber which is made from a mix of synthetic fibers, and the other side is made of natural bamboo fiber.

#### 3. What is Micro-Fiber?

These delicate fibers made by threads with dense that are thinner than onehundredth of the hair (60-80 denier). This Cleansing cushion which is excellent in cleansing, absorbency and anti-bacterial effect without irritation. Also, both Cleansing & Peeling are with water only without chemical component.

#### a)To remove the skin wastes

To remove the skin wastes, after wash your face, rub smoothly with a wet cleansing cushion on the waterless skin surface.

#### b)To remove the make-up

To remove the make-up should use the wet cleansing cushion. For heavy make-up, use cleansing cushion with a small amount of cleansing foam.

앞면은 초극세사 마이크로 파이버 합성 섬유로 만들어져 있고 뒷면은 천연 대나무 섬유로 만들어져 있어 2중 타입으로 피부관리가 가능합니다.