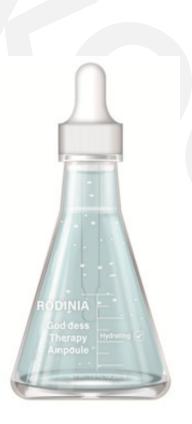

# RODINIA God · dess Therapy Ampoule Hydrating

(Barcode: 8809515402222 / Out Box Q'ty: 49ea / Gross Weight: kg / CBM: 0.019)

30<sub>m</sub>l

#### 1. Hydration time for skin

Moisture ampoule for dry skin lacking moisture, oily skin, and skin that has lost its shine due to dryness.

#### 2. For fresh skin, Bamboo Therapy

By supplying fresh bamboo sap to dehydrated skin, it makes skin full of moisture.

#### 3. 3STEP Moisture supply of bamboo sap ampoule

STEP 01: Warming-up with moisture with immediate hydration STEP 02: Forms a protective film to strengthen the barrier STEP 03: Replenishes dryness to make water-luminous skin

#### 4. Moisture capsules

The capsule containing bamboo sap melts and forms a water luminous protective film to focus on moisture care.

#### 5. For deep hydration

Bambusa Vulgaris Sap Extract, Hyssop, Crambe Maritima Leaf, Cranberry, Calendula, and Lavender Extract provide deep moisture.

#### 6. Contains dual-functional ingredients

Functional moisture ampoule containing 'Niacinamide' and 'Adenosine' to help brightening and wrinkle improvement.