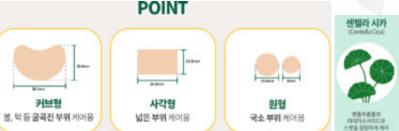

### Various shapes and sizes

It consists of 4 types: a curved type that can care for curved areas such as cheeks and chin, a round type (12mm & 9mm) that can care for local areas, and a square type that can care for a wide area.