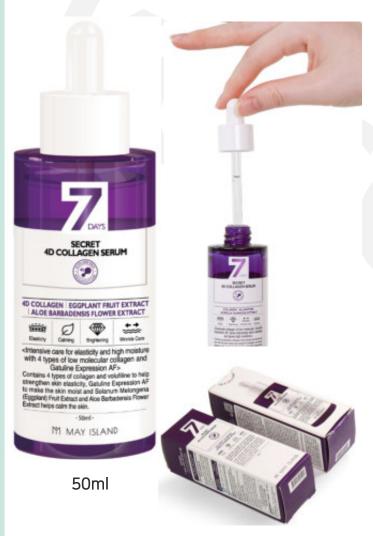

## MAYISLAND 7 Days Secret 4D Collagen Serum

(Barcode: 8809515401294 / Out Box Q'ty: 100ea / Gross Weight: 12.8kg / CBM: 0.028)

### 1. Contains Quadruple collagen

Contains quadruple collagen with a low molecular weight, that quickly penetrates the skin and helps restore your skin's elasticity. (Collagen extract, Collagen, Hydrolyzed collagen, Acacia Senegal Flower/Stem Extract)

### Contains genuine France Sederma raw material, Volufiline

Volufiline is an ingredient developed by French cosmetic company Sederma, that is an ingredient extracted from the root of the plant,"Anemarrhena asphodeloides Bunge', which is native to Asia region.

### Contains Sodium hyaluronate

High molecular hyaluronic acid with a water content of 6,000 times is a natural moisturizing factor that has a strong affinity with moisture, that draws up to the moisture of air species. Helps to keep skin hydrated, soften and firm the skin barrier.

### Contains Ceramide NP + Cholesterol + Glycosphingolipids

It has a structure similar to that of skin NMF, helping to repair damaged skin to healthy skin and ceramide capsules increase the skin hydration. It also protects the skin from allergies, microorganisms, and restores to healthy skin, maintains the moisture balance.