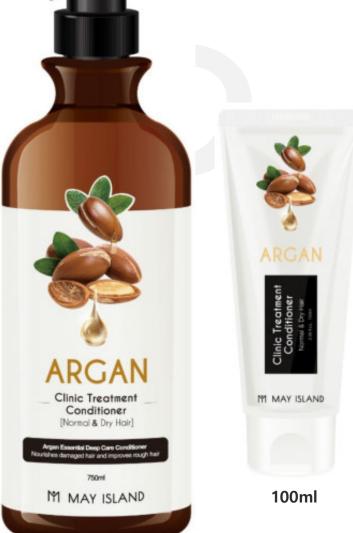

## **Hair Line Product** List

**Professional Clinic Treatment** Shampoo Argan (750ml)

**Professional Clinic Treatment Conditioner Argan (750ml)** 

**Clinic Treatment** Shampoo Argan (100ml)

**Clinic Treatment** Conditioner Argan (100ml)

#### **MAYISLAND Professional Clinic Treatment Shampoo Argan**

750ml(Barcode: 8809515400631 / Out Box Q'ty: 20ea / Gross Weight: 16kg / CBM: 0.039) 30ml(Barcode: 8809515401614 / Out Box Q'ty: 100ea / Gross Weight: 12.15kg / CBM: 0.026)

#### **MAYISLAND Professional Clinic Treatment Conditioner Argan**

750ml(Barcode: 8809515400648 / Out Box Q'ty: 20ea / Gross Weight: 16kg / CBM: 0.039) 30ml(Barcode: 8809515401621 / Out Box Q'ty: 100ea / Gross Weight: 12.25kg / CBM: 0.026)