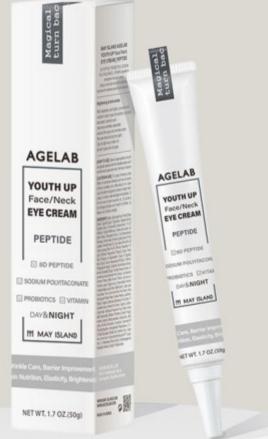

## AGELAB YOUTH UP Face/Neck EYE CREAM PEPTIDE

2079 / Out Box Q'ty: 50ea / Gross Weight: kg / CBM: 0.012)

. Eye cream that can be applied to the entire face

Not only around the eyes, but also around the neck, nasolabial line, forehead, etc. Eye cream that can be applied to the entire face

. Contains 8 plus peptide component

8 plus of premium peptides are included to enhance the elasticity of sagging skin without strength.

Probiotics and corn-derived patented ingredients

4 kinds of probiotic ingredients take care of the skin barrier, and patented ingredients derived from Non-GMO corn help to improve elasticity.

Contains dual functional ingredients

Functional eye cream containing 'Niacinamide' and 'Adenosine' to help brightening and wrinkle improvement.

**EWG Green Grade** 

All ingredients are EWG green grade prescription, so can use it with confidence.

DAY & NIGHT

It can be used both during the day and at night, but it has a highly concentrated nourishing cream formula, so it is good to use after washing your face or before bedtime.

HS\_CODE: 3304.99-1000