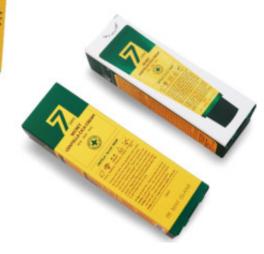

#### 1. 40% or more Baking Powder

Containing more than 40% of micro-baking powder particles, it cleanly cares not only the surface of the skin, but also the excess sebum, wastes and old dead skin cells that are deeply embedded in the pores.

#### 2. AHA, BHA, PHA

Contains AHA, BHA, PHA ingredients for the optimal results for a clean face. Alpha Hydroxy Acid (AHA) removes dead skin cells and wastes on the skin surface. Beta Hydroxy Acid (BHA) prevents moisture loss and dissolve dead skin cells. Poly Hydroxy Acid (PHA) removes wastes and sebum inside skin pores.

#### Centella Asiatica

Contains 200,000ppm of Centella Asiatica extract to greatly reduce irritation, skin recovery, skin calming, acne care and prevent scars.

#### 4. Aloe Vera Leaf Extract

Contains Aloe Vera extract which helps to creates a moisture skin to present bright and moist skin. Also, it relaxes for the sensitive skin.