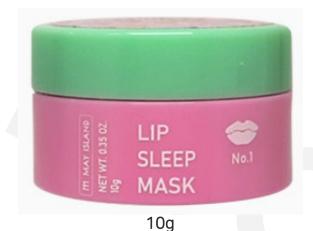

## MAYISLAND Lip Sleep Mask NO.1 Dragon fruit Kiwi

(Barcode: 8809515402178 / Out Box Q'ty: 405ea / Gross Weight: 13.1kg / CBM: 0.034m3)

### 1. Special lip care for lip sleep

For a good night's sleep, the natural ingredient, real Shea Butter, it provides plenty of nutrition while sleeping.

### 2. Moisturizing ingredients for moist lips

Vitamin-rich dragon fruit moisturizes your lips, kiwi removes dead skin cells and honey prevents lips from drying out to make your lips healthy.

# 3. Plant-derived ingredients for moisture wrapping Shea butter and Castor seed oil moisturize your rough and dry lips and moisture wrapping gives the lips a firm glow.

### 4. Real butter and fresh kiwi scent

Thicken sweet dragon fruit and kiwi butter, and fresh lip care with real kiwi scent.