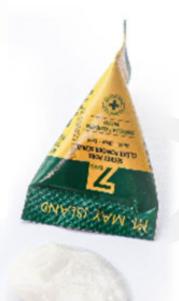

## 4. Design & Usability

The first disposable triangular pouch packaging technique is applied to prevent product deformation and facilitate storage, enabling convenient use.