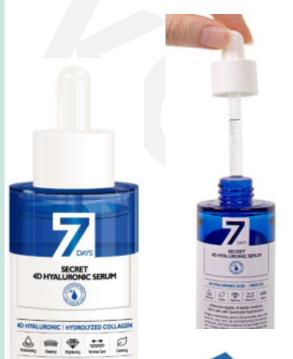

## MAYISLAND 7 Days Secret 4D Hyaluronic Serum

(Barcode: 8809515401225 / Out Box Q'ty: 100ea / Gross Weight: 12.8kg / CBM: 0.028)

- 1. Contains 8,000ppm of 4D hyaluronic ingredients Contained quadruple Hyaluronic help hydrate your skin, and to make your skin moist and smooth by making moisture film on the skin. It also protects the skin from harmful external environments, improving wrinkles over time and providing elasticity as well as firmness to the skin over time.
- 2. Contains Hibiscus extract Hibiscus extracts are rich in vitamin C, which helps prevent melanin pigmentation, helps skin whitening, skin overall health, and brings vitality to the skin.
- 3. Producing the natural luster of the skin Hyaluronic Serum reduces the heat of the dull skin and powerfully hydrates the rough skin and is also excellent for exfoliating, making skin naturally glowing.
- 4. Contains brightening and wrinkle improvement dual functional ingredients

It is a functional serum that helps skin brightening and wrinkle improvement by containing 'Niacinamide' and 'Adenosine'.

HS\_CODE: 3304.99-1000

Serum that intensively supplies moisture to dry skin-

M MAY ISLAND

50<sub>m</sub>l