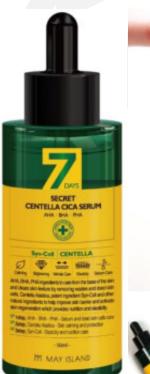

## MAYISLAND 7 Days Secret Centella Cica Serum

(Barcode: 8809515400525 / Out Box Q'ty: 100ea / Gross Weight: 12.8kg / CBM: 0.028)

50ml

#### AHA, BHA, PHA

Contains AHA, BHA, PHA ingredients for the optimal results for a clean face. Alpha Hydroxy Acid (AHA) removes dead skin cells and wastes on the skin surface. Beta Hydroxy Acid (BHA) prevents moisture loss and dissolve dead skin cells. Poly Hydroxy Acid (PHA) removes wastes and sebum inside skin pores.

#### Centella Asiatica

Contains 200,000ppm of Centella asiatica extract to greatly reduce irritation, skin recovery, skin calming, acne care and prevent scars.

#### Patent Ingredient, Syn-Coll

Contains patent ingredient Syn-Coll (Palmitoyl Tripeptide-5) which helps increase the amount of collagen in the skin for wrinkle improvement.

#### **Dual Function**

Contains Niacinamide and Adenosine for brightening and wrinkle improvement function, approved by Ministry of Food and Drug Safety.

#### **Dual Layer Serum**

Dual layer of Olive oil and Centella asiatica (200,000ppm), Tea tree leaf water balances between moisture and oil, skin calming, moisturizing to present smooth skin texture and care for the skin troubles quickly but softly.